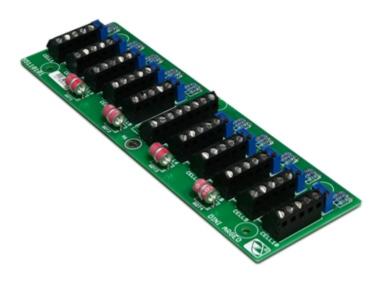

## DETAIL 1

JC10Q: Junction and equalisation card with 10 inputs.

DINI ARGEO FRANCE sarl Nogent-sur-Marne DINI ARGEO GMBH Sinsheim - Germany DINI ARGEO UK Ltd Taunton - United Kingdom

DINI ARGEO WEIGHING INSTRUMENTS Ltd Shanghai - China DINI ARGEO WEIGHBRIDGES Calto (RO) – Italy